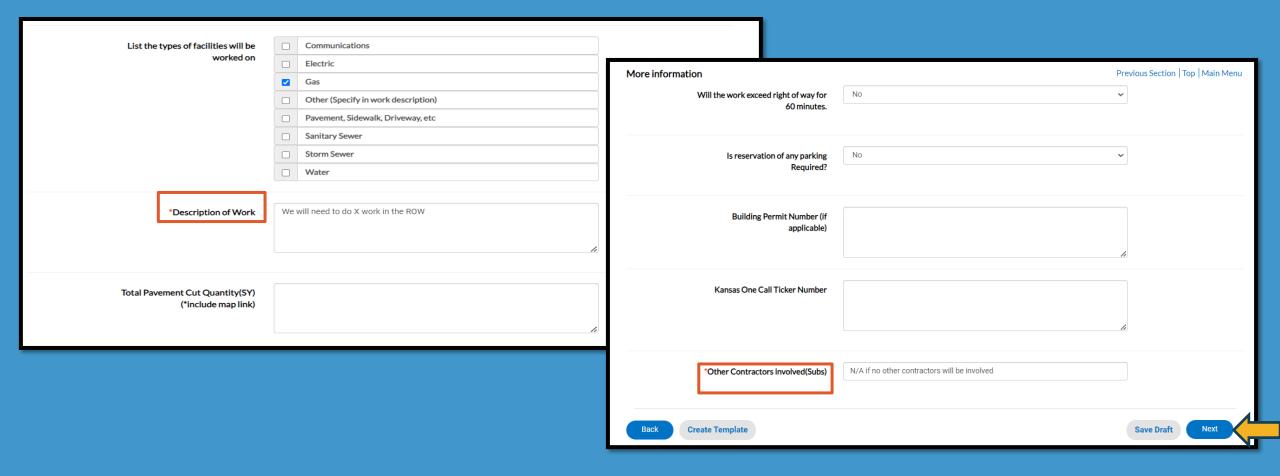

# Step 4. More Info

- This is where you will enter important project specific information for the work
- -Fields with red asterisk \* on the left are required fields

# Step 4. More Info

- Although not all fields are shown as required/marked with a red asterisk\*, best practice would be to fill out all fields to give reviewer the full scope of work to be done and requested use of the right of way
- Once all information is complete, proceed to Step 5