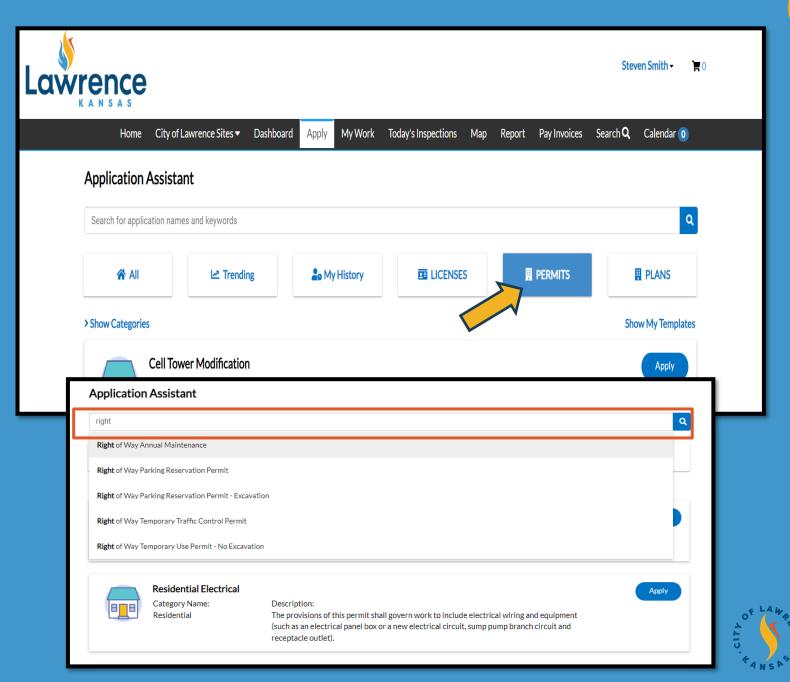

# Step 3.

#### **Application Assistant**

- To find the correct permit application you can either click on PERMITS icon and scroll down, or simply type "Right" in search bar and click on which one needed