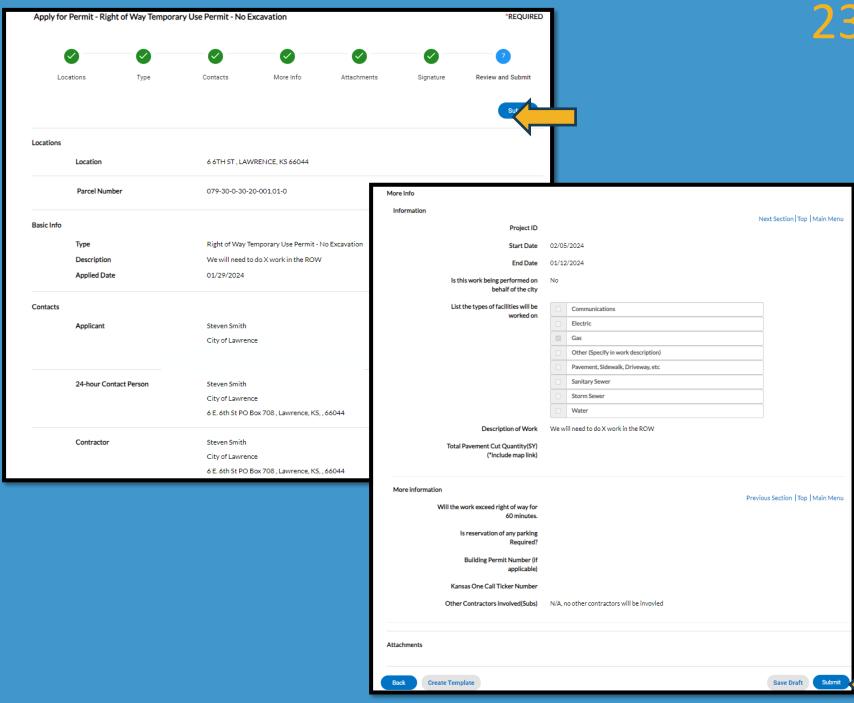

# Step 7.

#### Review and Submit

- Confirm that all information entered in previous steps are accurate and hit submit
- Once submitted, we will review and get back with you for any additional details needed!

Thank You