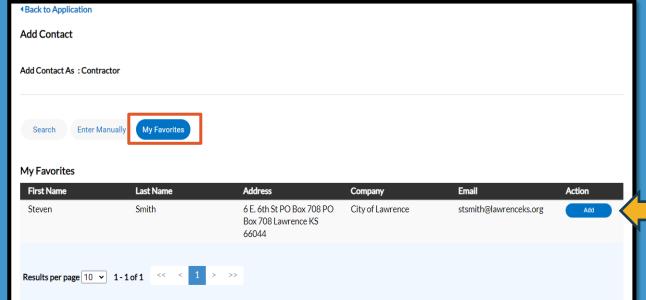

# Step 3. Contacts

- Add contacts to your favorites so you can easily find them next time you put in an application
- -After clicking favorite star icon, you will be able to find this contact in your My Favorites section every time you enter a permit