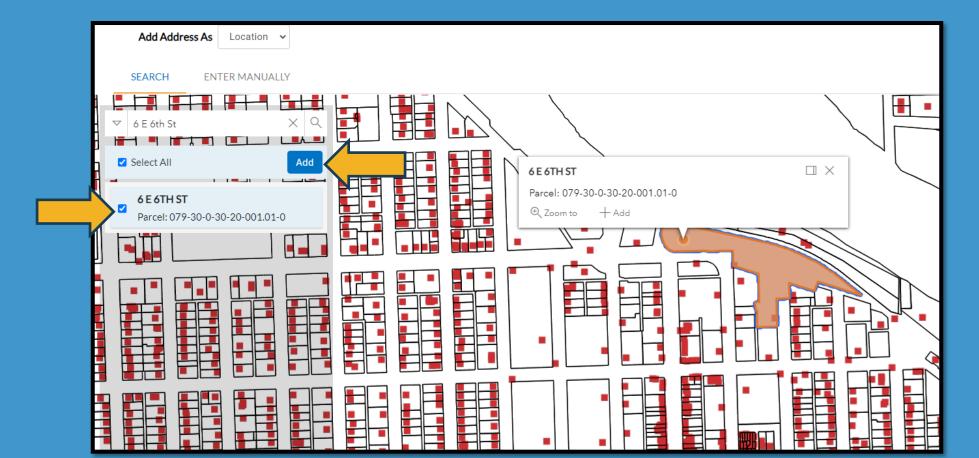

## How to:

Apply for a Right of WayTemporary Use Permit - No Excavation

- Click on Add Location

- Option A (Preferred): Add Location to your Permit Application from Search then click Add

- Option B: Add Location to your Permit Application Manually