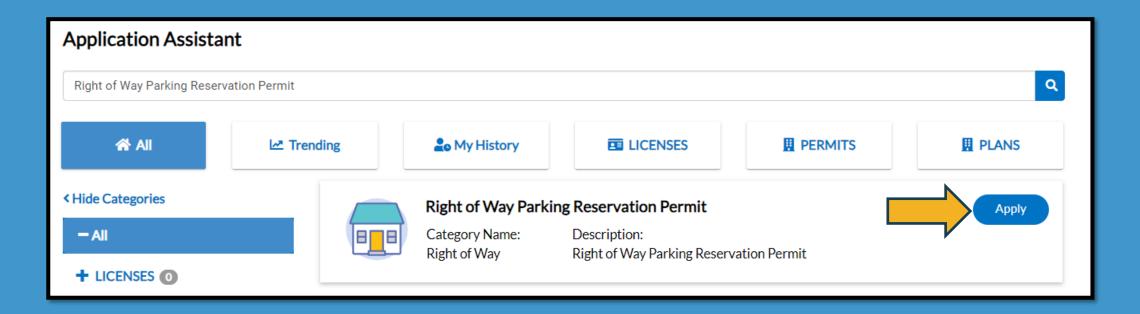

## Step 4.

#### **Application Assistant**

- Begin the application process by clicking APPLY on desired permit