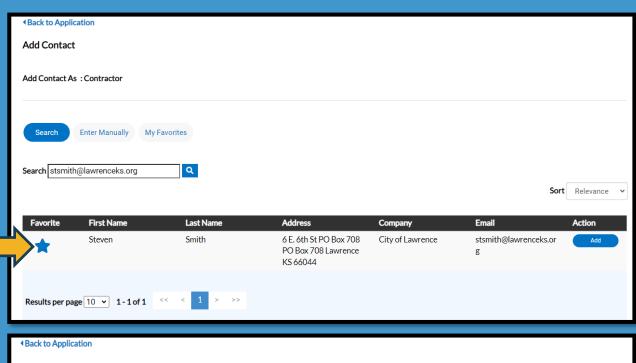

# Step 3. Contacts

- Always search for contacts first and manually enter if they are not in the system

| <b>◆Back to Application</b>             |        |
|-----------------------------------------|--------|
| Add Contact                             |        |
| Add Contact As : 24-hour Contact Person |        |
| Search Enter Manually My Favorites      |        |
| Enter Manually                          |        |
| * First Name                            |        |
| *Last Name                              |        |
| Company Name                            |        |
| Email                                   |        |
| • Home Phone                            |        |
| * Mobile Phone                          |        |
| * Business Phone                        |        |
|                                         | Submit |

# Step 3. Contacts

- Add contacts to your favorites so you can easily find them next time you put in an application
- -After clicking favorite star icon, you will be able to find this contact in your My Favorites section every time you enter a permit