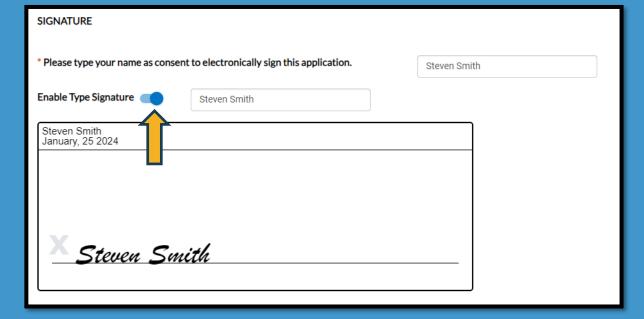

## Step 6.

### Signature

- Confirm that signature is in place and name is entered in consent field then continue to Step 7

| Locations                        | Туре                  | Contacts                    | More Info | Attachments | Signature | Review and Submit |
|----------------------------------|-----------------------|-----------------------------|-----------|-------------|-----------|-------------------|
| SIGNATURE                        |                       |                             |           |             |           |                   |
| * Please type your name as       | consent to electronic | ally sign this application. | Steven    | Smith       |           |                   |
| Enable Type Signature            | Steven Smi            | th                          |           |             |           |                   |
| Steven Smith<br>January, 25 2024 |                       |                             |           |             |           |                   |
|                                  |                       |                             |           |             |           |                   |
|                                  |                       |                             |           |             |           |                   |
| X Steven                         | Smith                 |                             |           |             |           |                   |
|                                  | Sincer                |                             |           | -           |           |                   |
|                                  |                       |                             |           |             |           |                   |