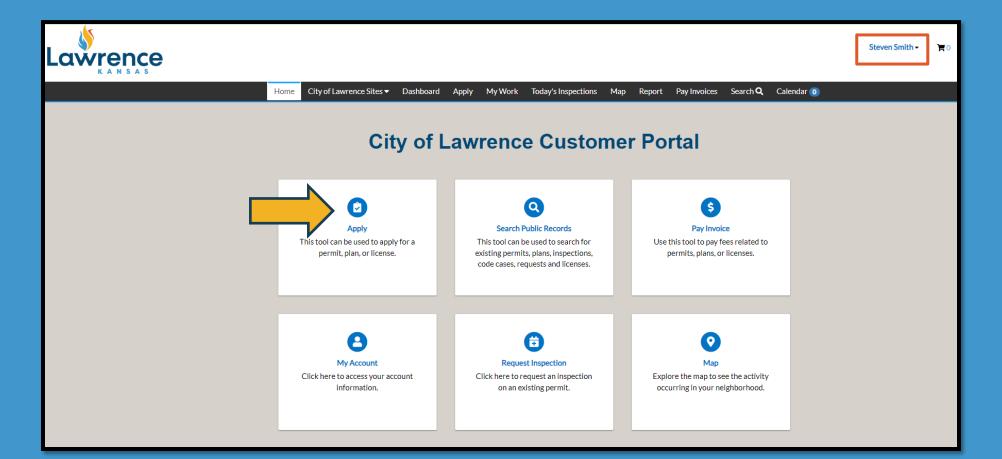

## Step 2.

Double-check you are logged in by viewing upper-right hand corner and click apply