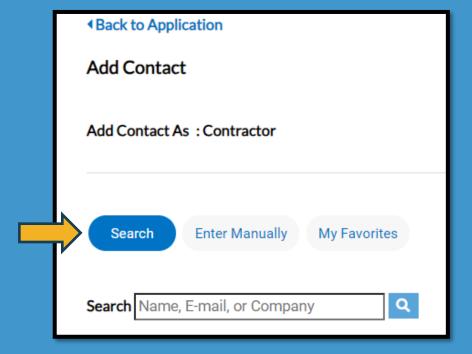

# Step 3. Contacts

- Always search for contacts first and manually enter if they are not in the system

| <b>◆Back to Application</b>             |        |
|-----------------------------------------|--------|
| Add Contact                             |        |
| Add Contact As : 24-hour Contact Person |        |
| Search Enter Manually My Favorites      |        |
| Enter Manually                          |        |
| * First Name                            |        |
| *Last Name                              |        |
| Company Name                            |        |
| Email                                   |        |
| • Home Phone                            |        |
| * Mobile Phone                          |        |
| * Business Phone                        |        |
|                                         | Submit |