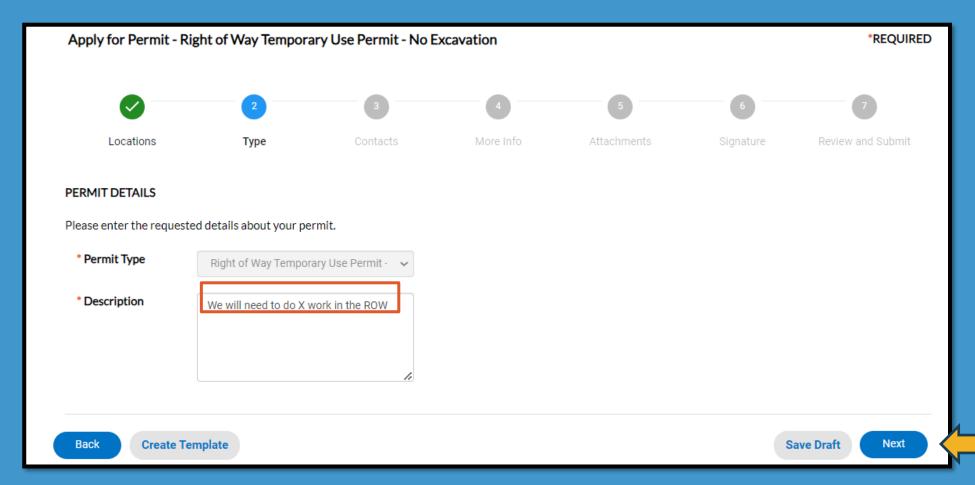

#### Type

- Enter in description on what this permit will be used for and continue to Step 3