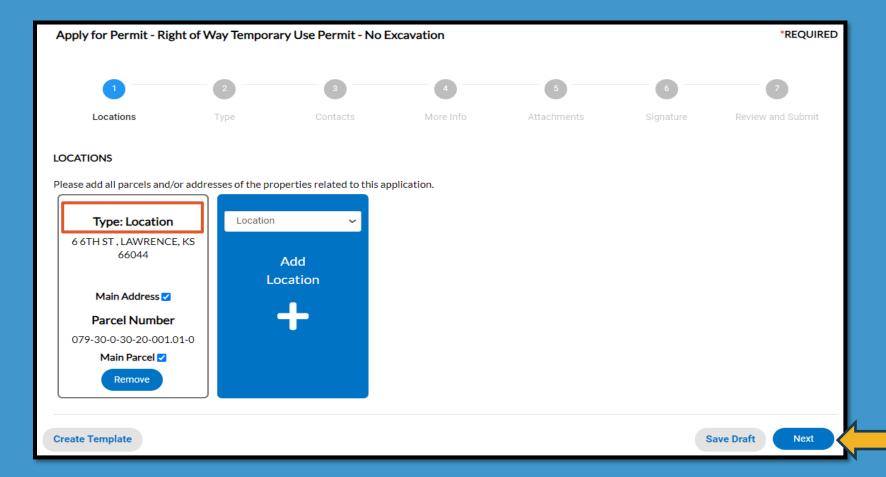

|
|---------------------------|------------|
| SEARCH ENTER MANUALLY     |            |
| Enter Manually            |            |
| Country Type              | US ▼       |
| Enter Address             | 6 E 6th St |
| Address Line 1            |            |
| Pre Direction             | _          |
| Address Line 2            |            |
| Street Type               | •          |
| Post Direction            | •          |
| Unit Or Suite             |            |
| City                      | Lawrence   |
| State                     | KS ▼       |
| Postal Code               | 66044      |
| County                    | Douglas    |
|                           | Save       |
|                           |            |



- Confirm that location is correct and continue to Step 2





## Step 2.

#### Type

- Enter in description on what this permit will be used for and continue to Step 3





## Step 3.

#### **Contacts**

- Attach contacts: It is required to attach 24/7 Contact Person and Contractor for this type of permit





# Step 3. Contacts

- Always search for contacts first and manually enter if they are not in the system



| <b>◆Back to Application</b>             |        |
|-----------------------------------------|--------|
| Add Contact                             |        |
| Add Contact As : 24-hour Contact Person |        |
| Search Enter Manually My Favorites      |        |
| Enter Manually                          |        |
| * First Name                            |        |
| *Last Name                              |        |
| Company Name