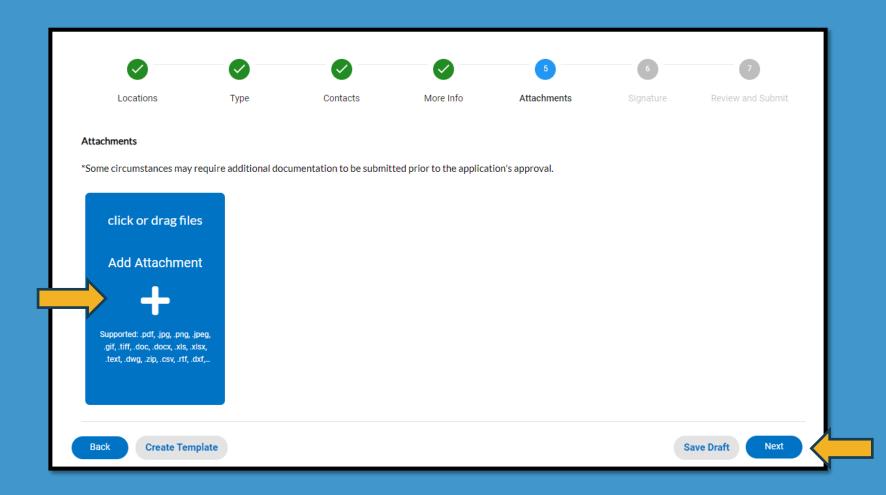

## Step 5.

#### **Attachments**

- Add necessary attachments, project plans, etc. and continue to Step 6