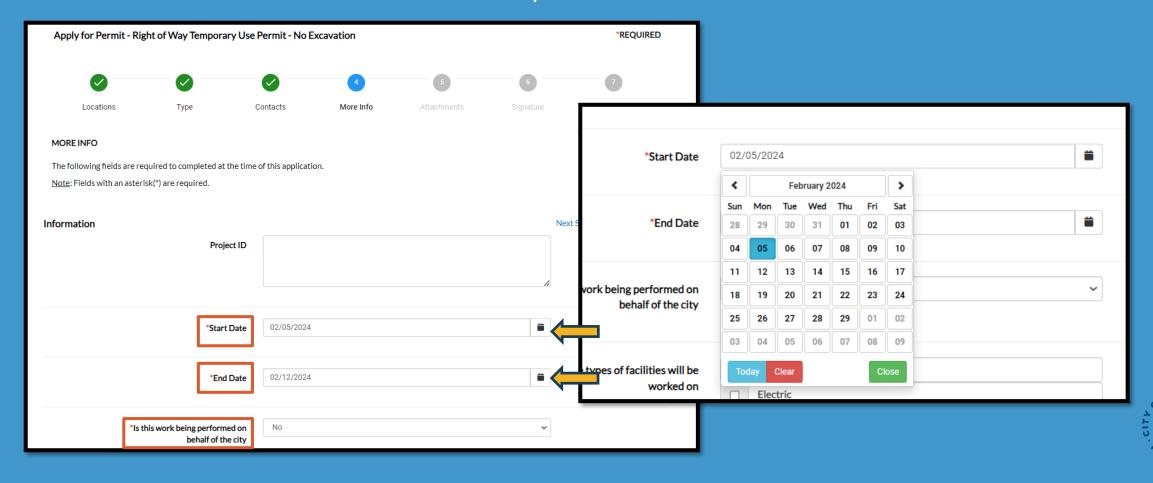

# Step 4. More Info

- This is where you will enter important project specific information for the work
- -Fields with red asterisk \* on the left are required fields

# Step 4. More Info

- Although not all fields are shown as required/marked with a red asterisk\*, best practice would be to fill out all fields to give reviewer the full scope of work to be done and requested use of the right of way
- Once all information is complete, proceed to Step 5