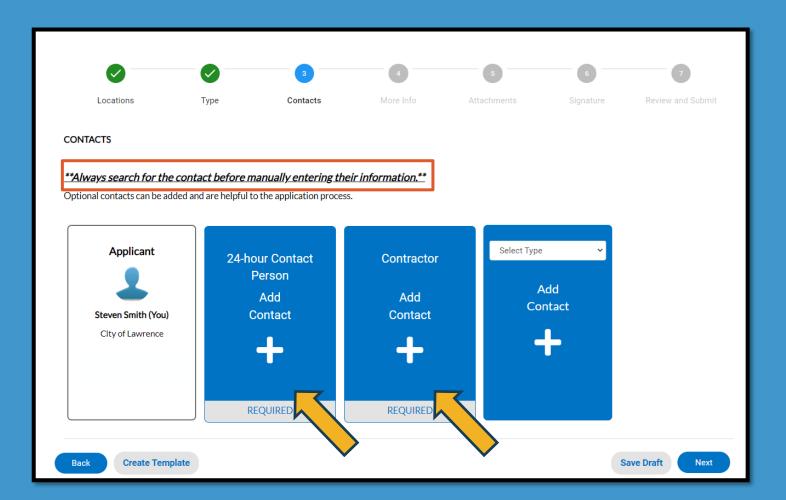

## Step 3.

#### **Contacts**

- Attach contacts: It is required to attach 24/7 Contact Person and Contractor for this type of permit

# Step 3. Contacts

- Always search for contacts first and manually enter if they are not in the system

| <b>◆Back to Application</b>             |        |
|-----------------------------------------|--------|
| Add Contact                             |        |
| Add Contact As : 24-hour Contact Person |        |
| Search Enter Manually My Favorites      |        |
| Enter Manually                          |        |
| * First Name                            |        |
| *Last Name                              |        |
| Company Name                            |        |
| Email                                   |        |
| • Home Phone                            |        |
| * Mobile Phone                          |        |
| * Business Phone                        |        |
|                                         | Submit |