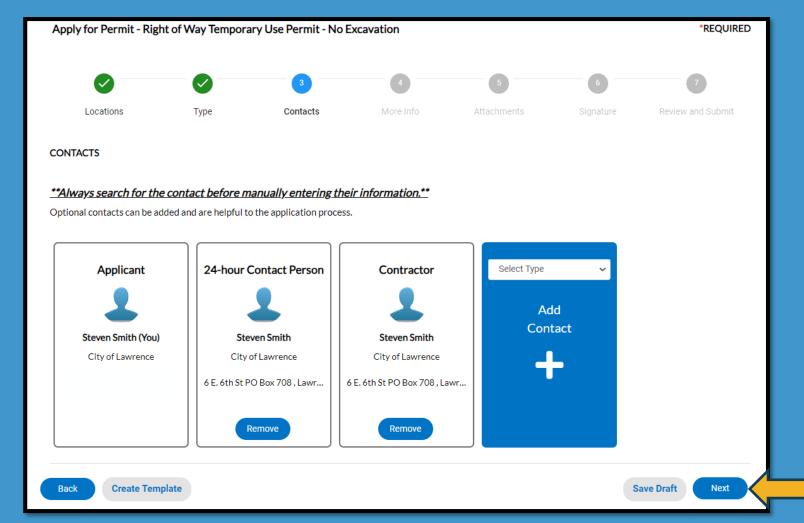

#### **Contacts**

- Attach contacts: It is required to attach 24/7 Contact Person and Contractor for this type of permit

# Step 3. Contacts

- Always search for contacts first and manually enter if they are not in the system

| <b>◆Back to Application</b>             |        |
|-----------------------------------------|--------|
| Add Contact                             |        |
| Add Contact As : 24-hour Contact Person |        |
| Search Enter Manually My Favorites      |        |
| Enter Manually                          |        |
| * First Name                            |        |
| *Last Name                              |        |
| Company Name                            |        |
| Email                                   |        |
| • Home Phone                            |        |
| * Mobile Phone                          |        |
| * Business Phone                        |        |
|                                         | Submit |

# Step 3. Contacts

- Add contacts to your favorites so you can easily find them next time you put in an application
- -After clicking favorite star icon, you will be able to find this contact in your My Favorites section every time you enter a permit

# Step 3. Contacts

- Confirm that all information is accurate and continue to Step 4