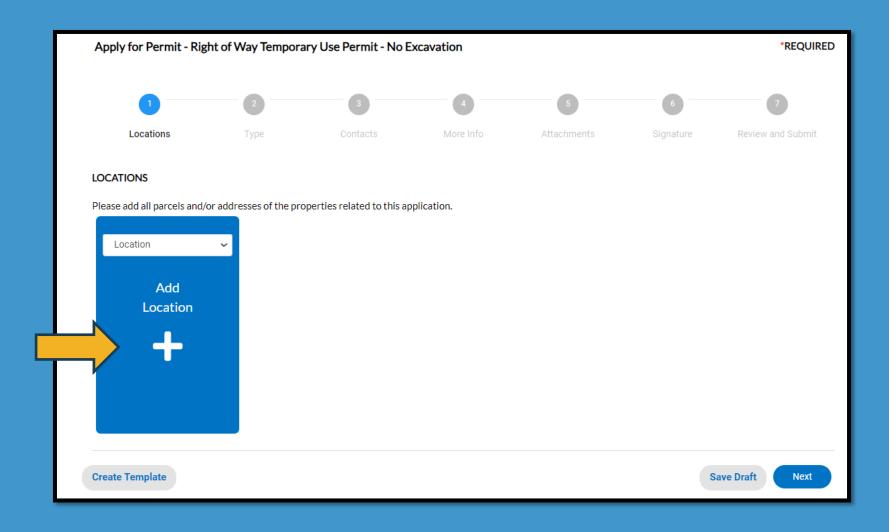

## How to:

Apply for a Right of WayTemporary Use Permit - No Excavation

- Click on Add Location

- Option A (Preferred): Add Location to your Permit Application from Search then click Add

- Option B: Add Location to your Permit Application Manually